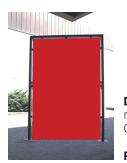

# cod. 102013209

ADVERTISING POSITIONS MAP

TYPE

**Double-side PVC** sheet located near the ticket booths at Costituzione entrance.

Rate € 4,200.00

#### **1 DOUBLE-SIDE PVC SHEET**

| Width:  | 295 cm + 5 cm of reinforcing trim in which  |
|---------|---------------------------------------------|
|         | nr. 10 bosses to secure them to the bearing |
|         | structure                                   |
| Height: | 395 cm + 5 cm of reinforcing trim in which  |
|         | nr. 12 bosses to secure them to the bearing |
|         | structure                                   |

Bearing: PVC banner of 600 gr

The double-side PVC sheet must be **made up by and at the** expense of the Exhibitor.